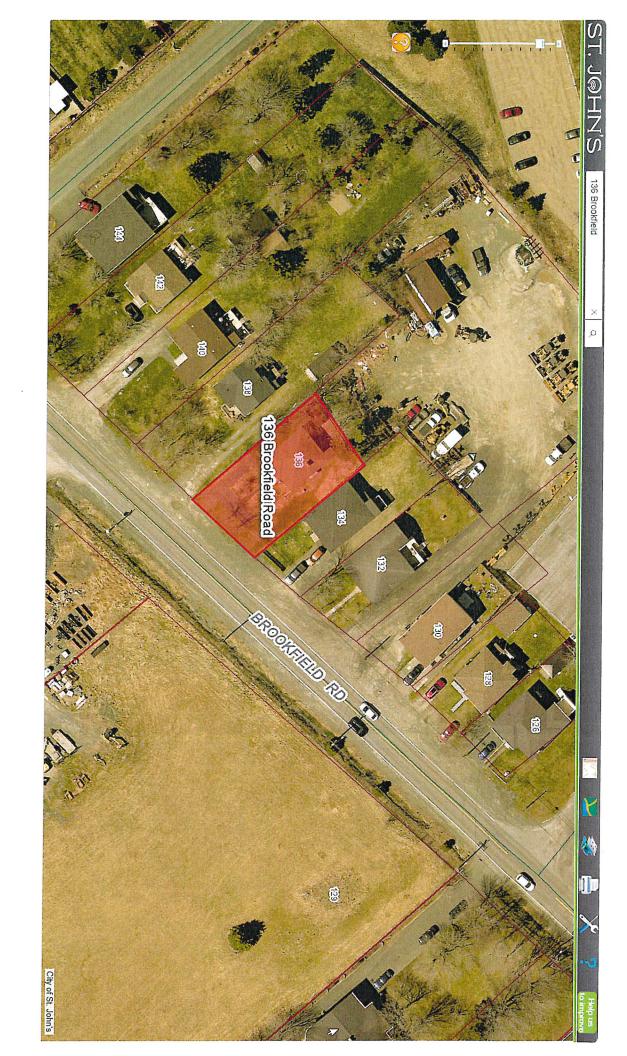

## **Tax Sale Information**

PROPERTY 136 BROOKFIELD ROAD

PARCEL ID # 2675

ZONING RESIDENTIAL (R1) ZONE

WARD 5

HERITAGE AREA N/A

WETLAND N/A

CURRENT USE RESIDENTIAL (DWELLING ON

PROPERTY)

ACTIVE FILES NO

ASSESSED VALUE \$161,100

APPROXIMATE LAND SIZE 579.66 m<sup>2</sup>

Information packages on each of the properties are on the City's website. Information contained in the information package <u>is not guaranteed</u> to be correct. The City makes no representations as to the suitability of a property for development or any other purposes. Prospective bidders/purchasers are strongly encouraged to research and make all relevant inquiries as to the suitability of the property for their purposes in advance of the auction.