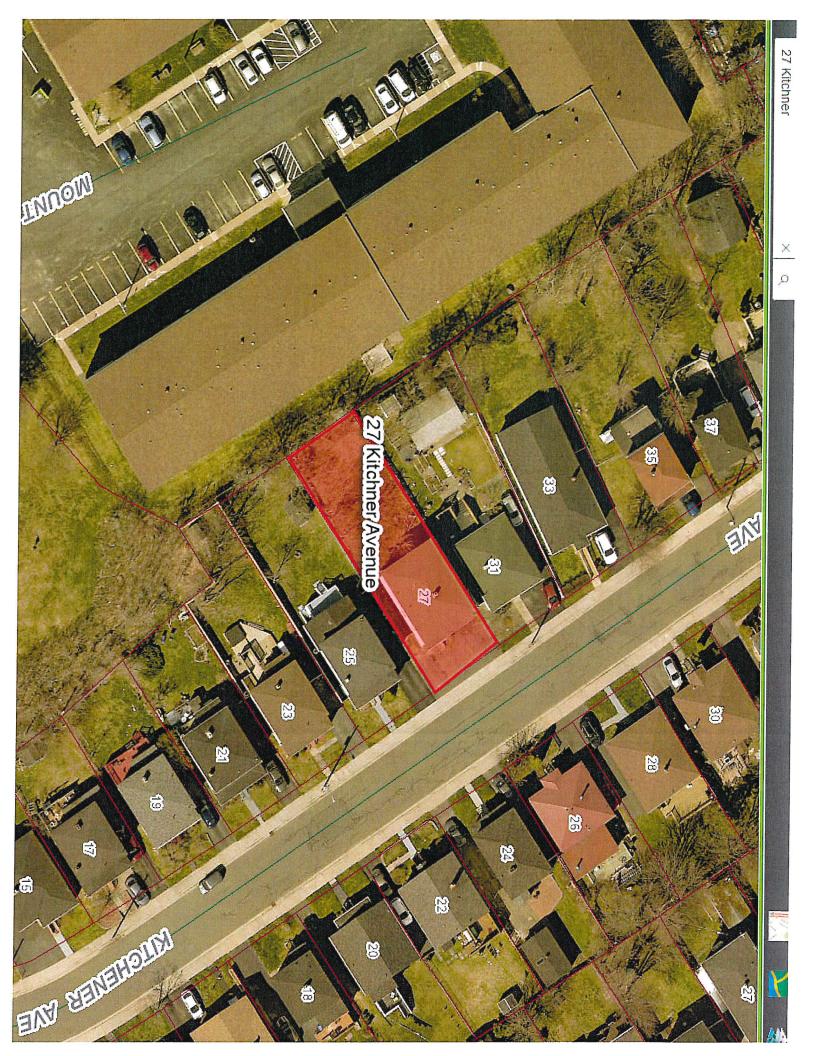

## **Tax Sale Information**

PROPERTY 27 KITCHENER AVENUE

PARCEL ID # 14162

ZONING RESIDENTIAL (R2) ZONE

WARD 2

HERITAGE AREA N/A

WETLAND N/A

CURRENT USE RESIDENTIAL (DWELLING ON

PROPERTY)

ACTIVE FILES YES – CMP2301092 (REGULATORY

SERVICES)

ASSESSED VALUE \$202,100

APPROXIMATE LAND SIZE 470.61 m<sup>2</sup>

Information packages on each of the properties are on the City's website. Information contained in the information package <u>is not guaranteed</u> to be correct. The City makes no representations as to the suitability of a property for development or any other purposes. Prospective bidders/purchasers are strongly encouraged to research and make all relevant inquiries as to the suitability of the property for their purposes in advance of the auction.