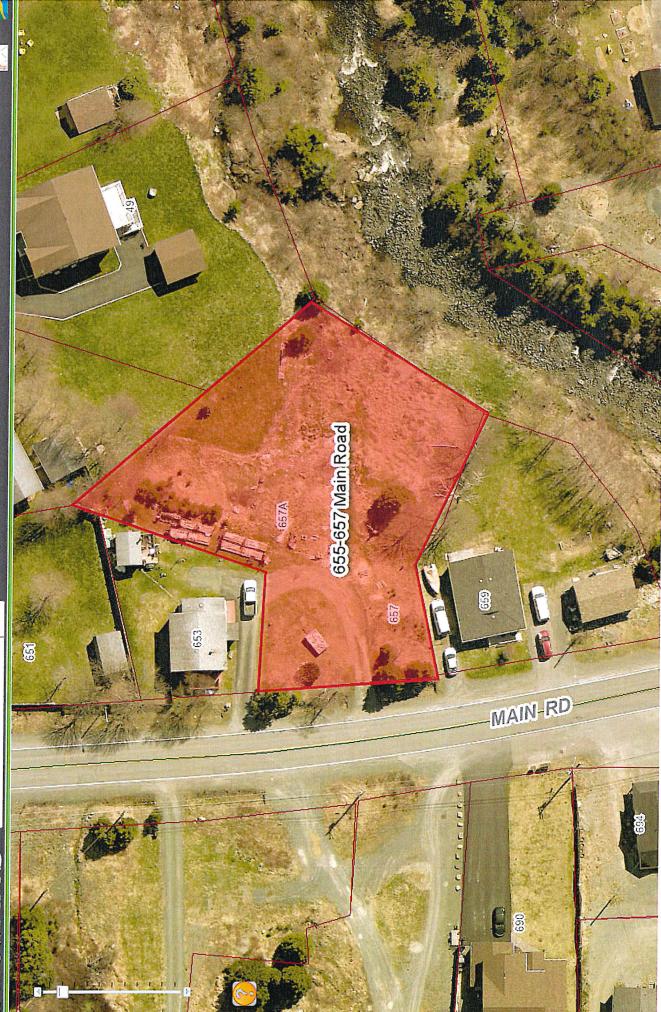

## **Tax Sale Information**

PROPERTY 655-657 MAIN ROAD

PARCEL ID # 6578

ZONING RURAL RESIDENTIAL (RRI) INFILL ZONE

WARD 5

HERITAGE AREA N/A

WETLAND YES – PORTION IN WETLANDS BUFFER

CURRENT USE RESIDENTIAL VACANT LAND

ACTIVE FILES NO

ASSESSED VALUE \$100,000

APPROXIMATE LAND SIZE 2302.60 m<sup>2</sup>

Information packages on each of the properties are on the City's website. Information contained in the information package <u>is not guaranteed</u> to be correct. The City makes no representations as to the suitability of a property for development or any other purposes. Prospective bidders/purchasers are strongly encouraged to research and make all relevant inquiries as to the suitability of the property for their purposes in advance of the auction.